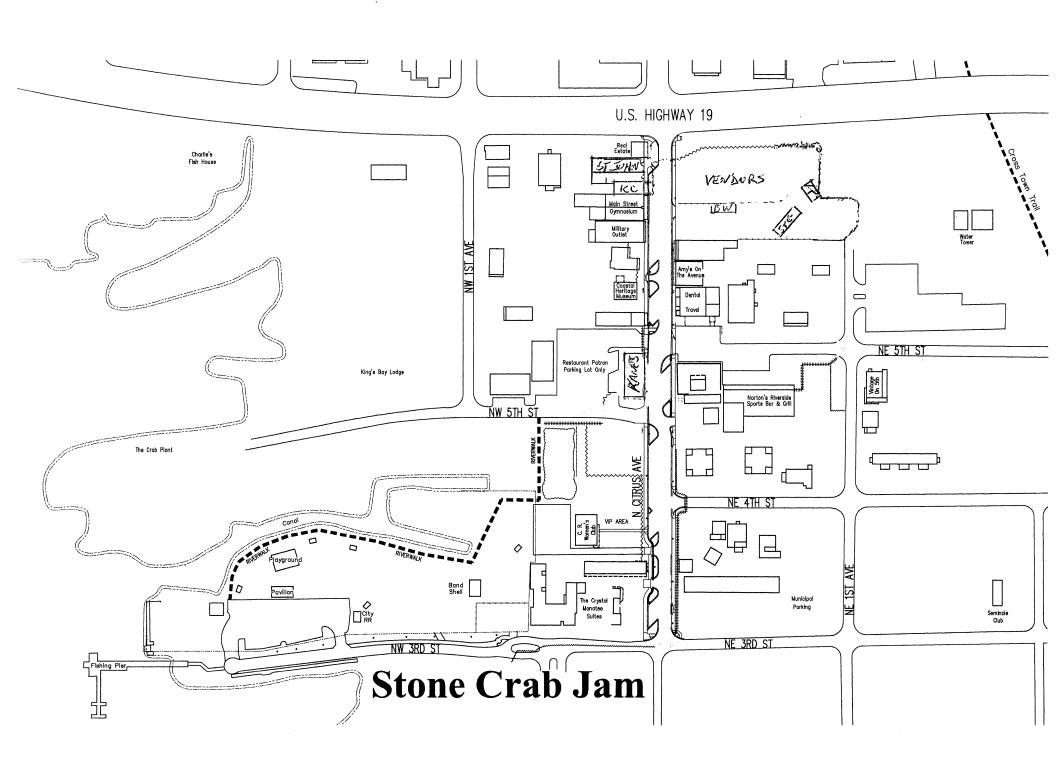

|                      | EVENT INFORMATION                                                          |  |  |
|----------------------|----------------------------------------------------------------------------|--|--|
| NAME OF EVENT        | The Store Crab Jun                                                         |  |  |
| TYPE OF EVENT        | Music and Food Festival                                                    |  |  |
| EVENT DATE(S)        | 11/6/21                                                                    |  |  |
| EVENT TIMES          | 12:00 PM 10:00 PM                                                          |  |  |
| EVENT DATE(S)        |                                                                            |  |  |
| EVENT TIMES          |                                                                            |  |  |
| EVENT LOCATION       | Citura Ave. 5-145t. Kings Bar Park                                         |  |  |
| ADDRESS              | Lot Citrus Ave + Hwy 19                                                    |  |  |
| DESCRIPTION OF EVENT | Live Music -3 Stages · Festival #14 Food; Beer, Wipe, Assorted Menchandise |  |  |

Road Closure map required with this permit

Road closure requests must be submitted with special events permits and are approved when special event permits are approved by The City of Crystal River Council.