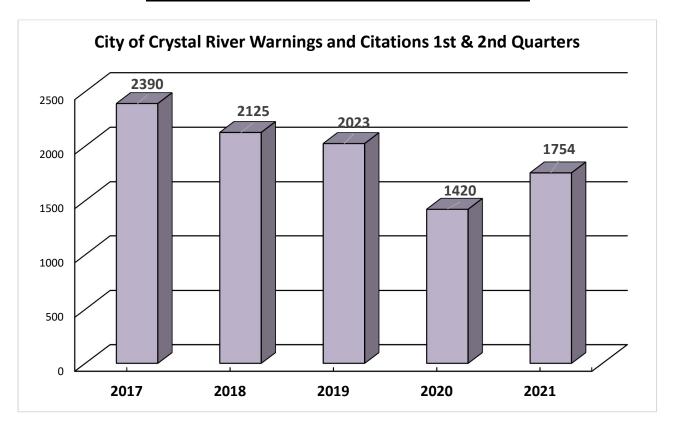

## Warnings & Citations Comparison – 1st 2 Quarters

| ТҮРЕ                 | 2020 | 2021 | TREND    |
|----------------------|------|------|----------|
| WARNINGS & CITATIONS | 1424 | 1754 | <b>1</b> |

#### Warnings & Citations Comparison – 1st 2 Quarters