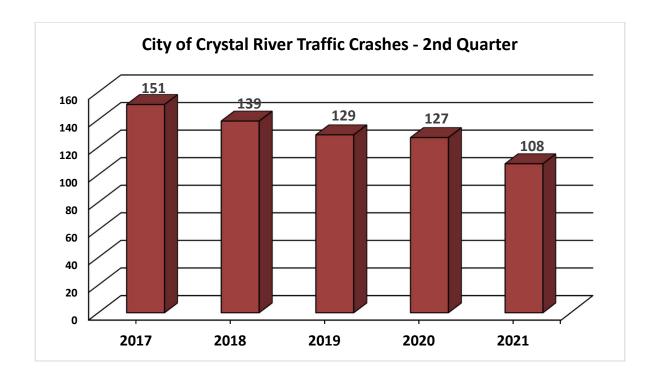

### <u>Traffic Crash Statistics Comparison – 1st 2 Quarters</u>

| TYPE          | 2020 | 2021 | TREND    |
|---------------|------|------|----------|
| TRAFFIC CRASH | 127  | 108  | <b>\</b> |

Created by: Heidi Lasher Intelligence Analysis