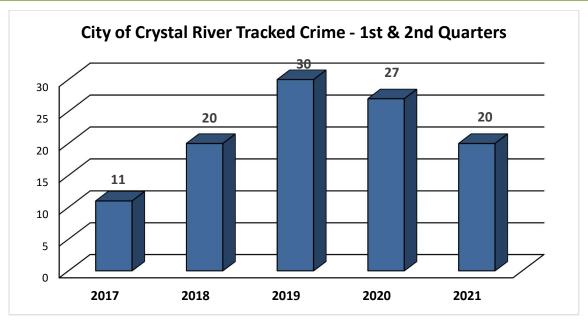

#### **Tracked Crime Comparison 1st 2 Quarters**

| OFFENSE              | 2020 | 2021 | TREND        |
|----------------------|------|------|--------------|
| HOMICIDE             | 1    | 0    | $\downarrow$ |
| ROBBERY              | 2    | 1    | $\downarrow$ |
| SEX OFFENSE          | 0    | 0    | -            |
| RESIDENTIAL BURGLARY | 2    | 2    | -            |
| COMMERCIAL BURGLARY  | 3    | 6    | <b>↑</b>     |
| VEHICLE BURGLARY     | 13   | 11   | $\downarrow$ |
| AUTO THEFT           | 6    | 0    | $\downarrow$ |
| TOTAL                | 27   | 20   | <b>\</b>     |