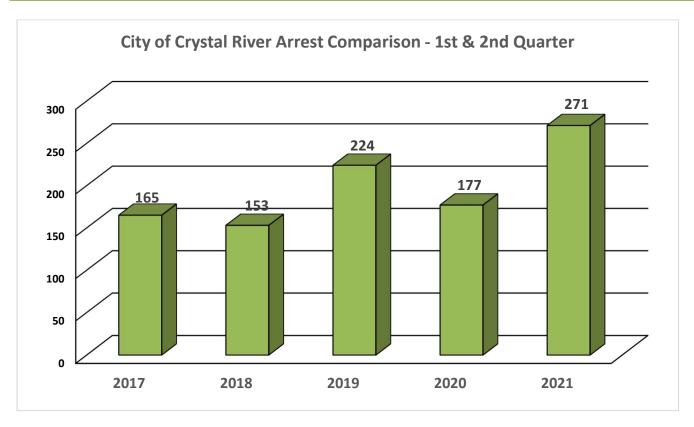

#### Arrest Statistics Comparison - 1st 2 Quarters

| ТҮРЕ    | 2020 | 2021 | TREND    |
|---------|------|------|----------|
| ARRESTS | 238  | 271  | <b>1</b> |