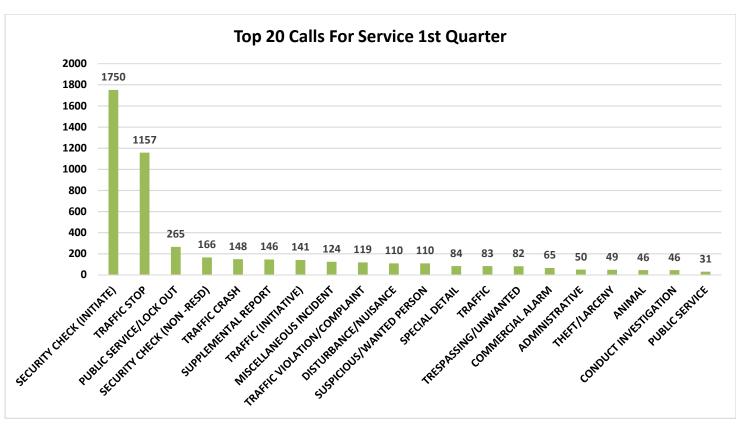

## Offense Reports & Calls for Service Comparison – 1<sup>ST</sup> Quarter 2021

| ТҮРЕ              | 2020 | 2021 | TREND        |
|-------------------|------|------|--------------|
| OFFENSE REPORTS   | 237  | 214  | $\downarrow$ |
| CALLS FOR SERVICE | 4429 | 5085 | <b>1</b>     |