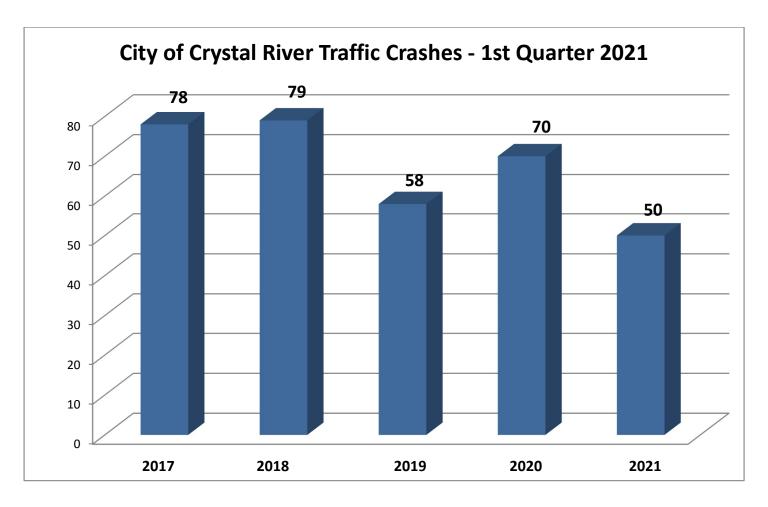

### Traffic Crash Statistics Comparison – 1st Quarter

| ТҮРЕ            | 2020 | 2021 | TREND        |
|-----------------|------|------|--------------|
| TRAFFIC CRASHES | 70   | 50   | $\downarrow$ |

Created by: HL Intelligence Analyst