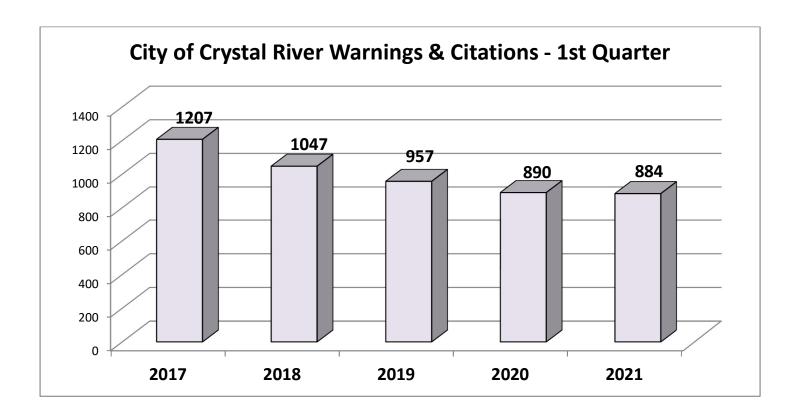

#### Warnings & Citations Comparison – 1<sup>ST</sup> Quarter

| ТҮРЕ             | 2020 | 2021 | TREND    |
|------------------|------|------|----------|
| WRITTEN WARNINGS | 688  | 710  | <b></b>  |
| CITATIONS        | 196  | 174  | <b>↓</b> |