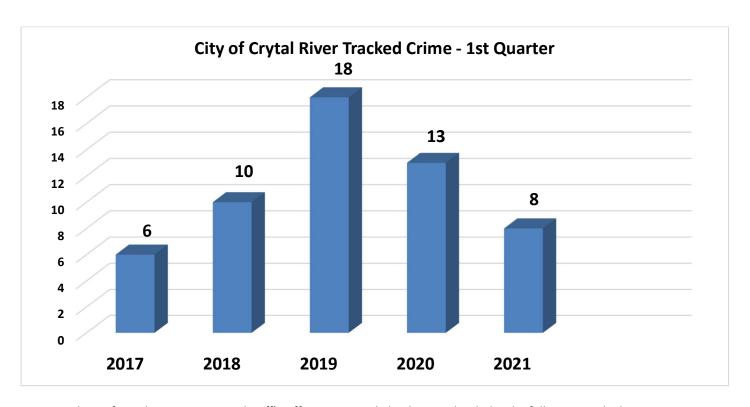

#### Tracked Crime Comparison Data – 1st Quarter

| OFFENSE              | 1st Quarter 2020 | 1st Quarter 2021 | TREND        |
|----------------------|------------------|------------------|--------------|
| HOMICIDE             | 1                | 0                | 1            |
| ROBBERY              | 2                | 1                | ↓            |
| SEX OFFENSE          | 1                | 0                | $\downarrow$ |
| RESIDENTIAL BURGLARY | 2                | 1                | $\downarrow$ |
| COMMERCIAL BURGLARY  | 0                | 5                | <b>↑</b>     |
| VEHICLE BURGLARY     | 6                | 1                | $\downarrow$ |
| AUTO THEFT           | 1                | 0                | ↓            |
| TOTAL                | 13               | 8                | $\downarrow$ |
| Closed Cases         | 2                | 3                | <b>^</b>     |

Data was drawn from the Citrus County Sheriff's Office CrimeTrack database and includes the following tracked crime statistics: Robbery, burglary to residences, vehicles, commercial businesses and auto theft.