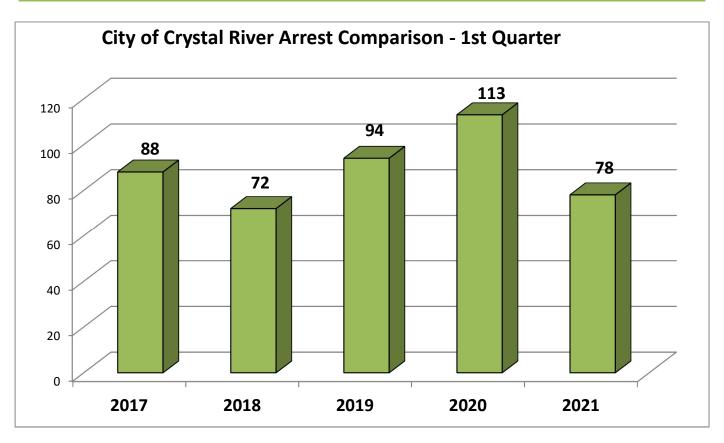

## <u>Arrest Statistics Comparison – 1<sup>st</sup> Quarter</u>

| ТҮРЕ    | 2020 | 2021 |              |
|---------|------|------|--------------|
| ARRESTS | 113  | 78   | $\downarrow$ |